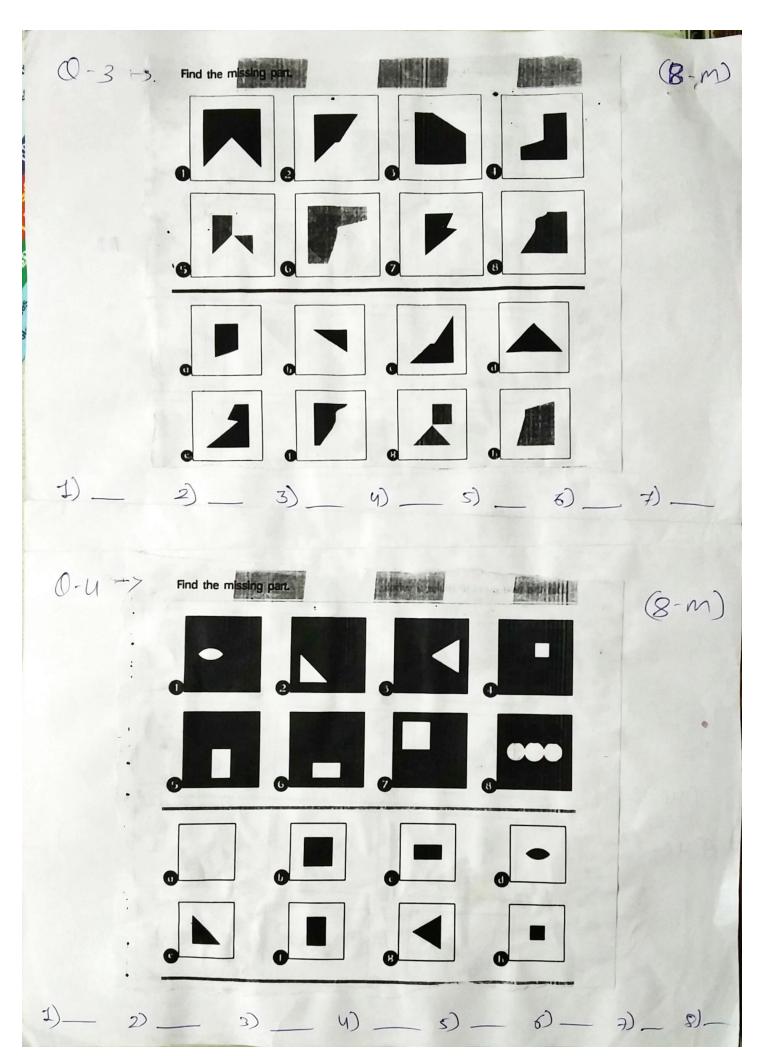

. Ph. 25450086 • www.gncschool.com SUB - APTITUDE F.A-1 EXAM DATE 36/7/2015 STD- 2nd MARKS- 60.



9-37 Join the two Parts to make a whole.

8-M.



1-\_ 2-\_ 3-\_ 4-\_ 5-\_ 6-\_ 7-\_ 8-\_

Q-4 -> Look at the funny combinations ob animals and Identity the pairs ob animals.



1-\_\_ 2-\_\_ 3-\_\_ 4-\_\_ 5-\_\_ 6-



Shri Rajanikant Vyas & Chandraketu Pandya English Medium Higher Secondary School

(Pre-Primary, Primary, Secondary & Higher Secondary - Science and Commerce Stream)

Kumbhanath Society, Aavkar Hall Road, Maninagar, Ahmedabad-8. Ph. 25450086 • www.gncschool.com

STD- and

F-A- 1: E+AM

MARKS-30

DATE -

SUB-APTITUDE

Underline the two words which are made from the same letters. The first one has been done for you.

(12)

(2)



Oue-2Tick(1) the fogure which is in the chaple.