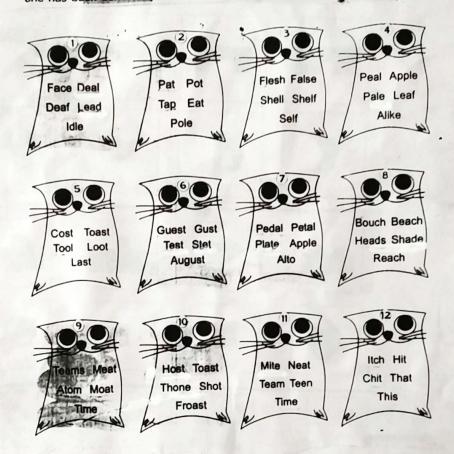

ath Society, Aavkar Hall Road, Maninagar, Ahmedabad-8. Ph. 25450086 • www.gncschool.com SUB - APTITUDE F.A-1 EXAM DATE 36/7/2015 STD- 2nd MARKS- 60.



9-37 Join the two Parts to make a whole.

8-M.



1-\_ 2-\_ 3-\_ 4-\_ 5-\_ 6-\_ 7-\_ 8-\_

Q-4 -> Look at the funny combinations ob animals and Identity the pairs ob animals.



1-\_\_ 2-\_\_ 3-\_\_ 4-\_\_ 5-\_\_ 6-



Shri Rajanikant Vyas & Chandraketu Pandya English Medium Higher Secondary School

(Pre-Primary, Primary, Secondary & Higher Secondary - Science and Commerce Stream)

Kumbhanath Society, Aavkar Hall Road, Maninagar, Ahmedabad-8. Ph. 25450086 • www.gncschool.com

STD- and

F-A- 1: E+AM

MARKS-30

DATE -

SUB-APTITUDE

Underline the two words which are made from the same letters. The first one has been done for you.

(12)

(2)



Oue-2Tick(1) the fogure which is in the chaple.