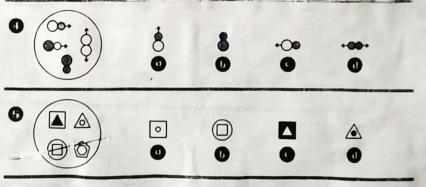

-8. Ph. 25450086 • www.gncschool.com SUB - APTITUDE F.A-1 EXAM DATE 36/7/2015 STD- 2nd MARKS- 60.



9-37 Join the two Parts to make a whole.

8-M.



1-\_ 2-\_ 3-\_ 4-\_ 5-\_ 6-\_ 7-\_ 8-\_

Q-4 -> Look at the funny combinations ob animals and Identity the pairs ob animals.



1-\_\_ 2-\_\_ 3-\_\_ 4-\_\_ 5-\_\_ 6-



Shri Rajanikant Vyas & Chandraketu Pandya English Medium Higher Secondary School

(Pre-Primary, Primary, Secondary & Higher Secondary - Science and Commerce Stream)

Kumbhanath Society, Aavkar Hall Road, Maninagar, Ahmedabad-8. Ph. 25450086 • www.gncschool.com

STD- and

F-A- 1: E+AM

MARKS-30

DATE -

SUB-APTITUDE

Underline the two words which are made from the same letters. The first one has been done for you.

(12)

(2)



Oue-2Tick(1) the fogure which is in the chaple.