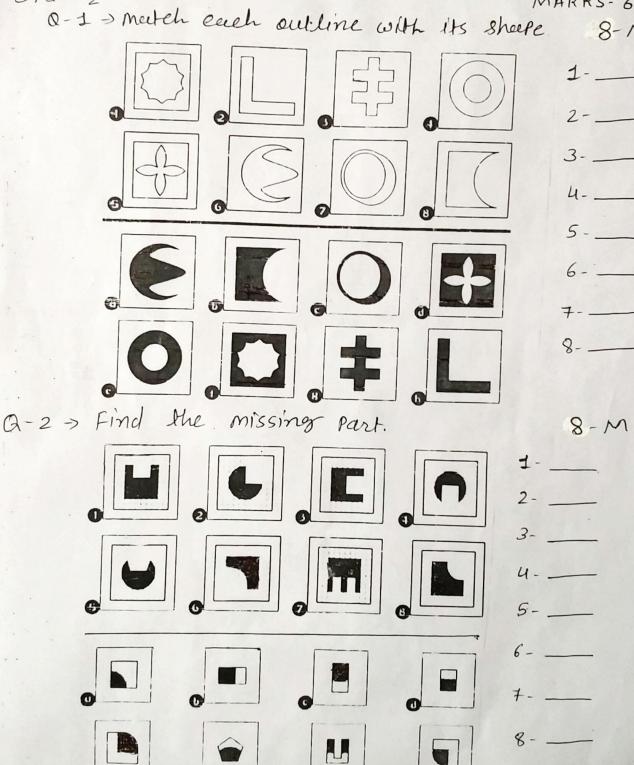

|                                                                                                                   |                                                |

| 4) We should get up early in the morning. |
|-------------------------------------------|
| 5) We should study and play on time       |
|                                           |
|                                           |







# Gurunanak & Chandraketu Pandya English Medium School Shri Rajanikant Vyas & Chandraketu Pandya English Medium Higher Secondary School

(Pre-Primary, Primary, Secondary & Higher Secondary - Science and Commerce Stream)

Kumbhanath Society, Aavkar Hall Road, Maninagar, Ahmedabad-8. Ph. 25450086 • www.gncschool.com SUB - APTITUDE F.A-1 EXAM DATE 36/7/2015 STD- 2nd MARKS- 60.



9-37 Join the two Parts to make a whole.

8-M.



1-\_ 2-\_ 3-\_ 4-\_ 5-\_ 6-\_ 7-\_ 8-\_

Q-4 -> Look at the funny combinations ob animals and Identity the pairs ob animals.



1-\_\_ 2-\_\_ 3-\_\_ 4-\_\_ 5-\_\_ 6-



Shri Rajanikant Vyas & Chandraketu Pandya English Medium Higher Secondary School

(Pre-Primary, Primary, Secondary & Higher Secondary - Science and Commerce Stream)

Kumbhanath Society, Aavkar Hall Road, Maninagar, Ahmedabad-8. Ph. 25450086 • www.gncschool.com

STD- and

F-A- 1: E+AM

MARKS-30

DATE -

SUB-APTITUDE

Underline the two words which are made from the same letters. The first one has been done for you.

(12)

(2)



Oue-2Tick(1) the fogure which is in the chaple.